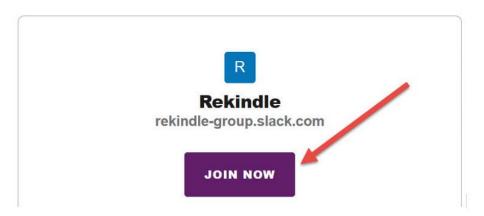

You will receive an email.

Open that email and you should see this (below) Click on JOIN NOW.