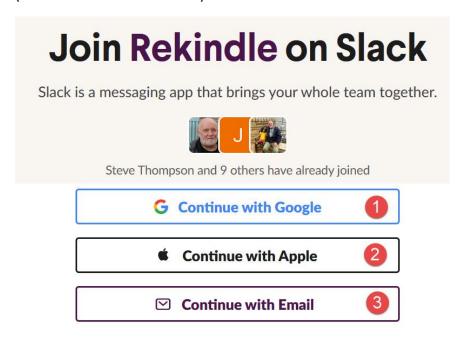

#### Join your team on Slack

**Steve Thompson** (steve\_thompson@middlesbrough.gov.uk) has invited you to use Slack with them, in a workspace called **Rekindle**.

Next you will see the screen below. Probably the best choice now is (3) CONTINUE WITH EMAIL. Click on that option and enter your email address and choose a good password (write it down in a notebook)