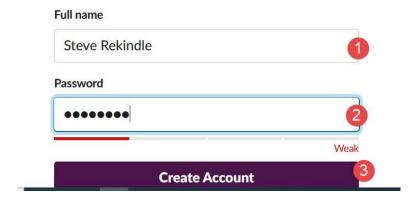

#### Join your team on Slack

**Steve Thompson** (steve\_thompson@middlesbrough.gov.uk) has invited you to use Slack with them, in a workspace called **Rekindle**.

Next you will see the screen below. Probably the best choice now is (3) CONTINUE WITH EMAIL. Click on that option and enter your email address and choose a good password (write it down in a notebook)