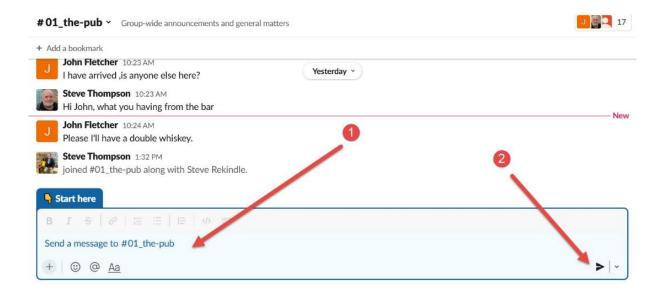

The image below shows you are in the "Pub" channel. At the foot of the messages from other folks there is a box (1) you can enter a message here. Press the "send" icon (2) will post the message in that channel