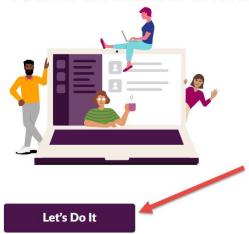

Click "Open Slack" to launch the desktop app.

Not working? You can also use Slack in your browser.

Next, you'll see "Welcome to Slack". Click on let's do it.